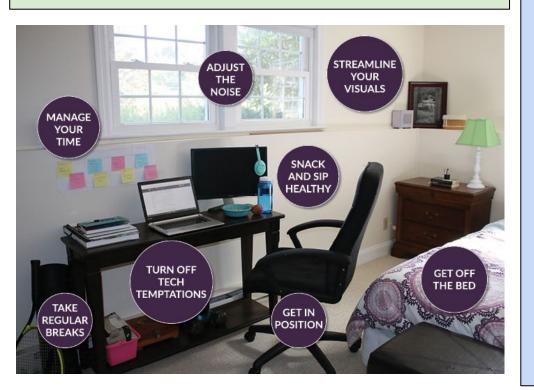

## **Y9 HOMEWORK**

Homework is an opportunity to practise skills and extend your learning. It builds responsibility, confidence and good working habits.

Each piece of homework will last 30 minutes, teachers will set the work on google classroom.

### How to be successful...

- Make sure you understand the task when it is set; ask your teacher if you are unsure.
- Be organised use your google classroom to-do list to prioritise your work.

- Put your phone away before you start to help you focus.
- Use spare homework time to review, improve and extend your learning just like you do during SIT.