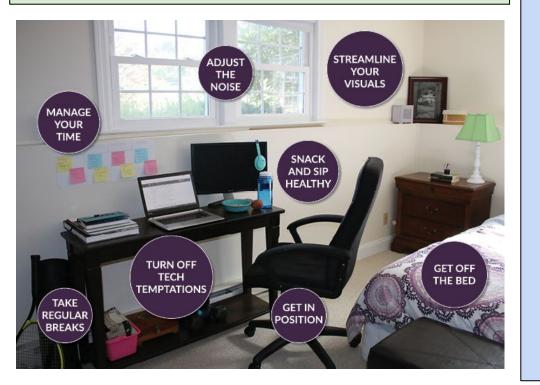

#### Y10 HOMEWORK

Homework is an opportunity to practise skills and extend your learning. It builds responsibility, confidence and good working habits.

Each piece of homework will last 30 minutes, teachers will set the work on google classroom.



#### How to be successful...

- Make sure you understand the task when it is set; ask your teacher if you are unsure.
- Be organised use your google classroom to-do list to prioritise your work.

   = Google Classroom

EV

To-do

Put your phone away before you start to help you focus.

To review

Calendar

• Use spare homework time to review, improve and extend your learning just like you do during SIT.

#### ABBOTS

| Week A   |          |          |         |          |  |
|----------|----------|----------|---------|----------|--|
| Mon      | Tues     | Weds     | Thurs   | Fri      |  |
| OPTION D | ENGLISH  | ENGLISH  | MATHS   | SCIENCE  |  |
|          | MATHS    | OPTION A |         |          |  |
|          | OPTION B | OPTION C |         |          |  |
|          | Week B   |