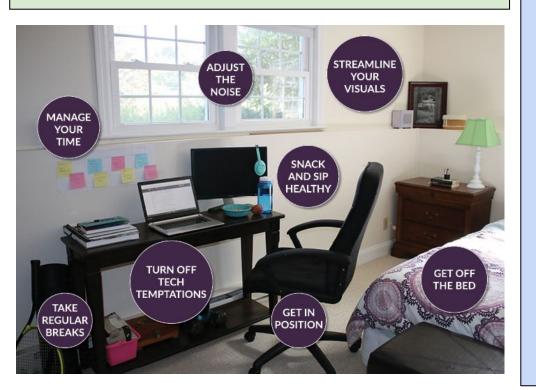

## Y11 HOMEWORK

Homework is an opportunity to practise skills and extend your learning. It builds responsibility, confidence and good working habits.

Each piece of homework will last 30 minutes, teachers will set the work on google classroom.



## How to be successful...

- Make sure you understand the task when it is set; ask your teacher if you are unsure.
- Be organised use your google classroom to-do list to prioritise your work.

- Put your phone away before you start to help you focus.
- Use spare homework time to review, improve and extend your learning just like you do during SIT.

## **ABBOTS**

| Week A   |          |          |          |          |  |  |
|----------|----------|----------|----------|----------|--|--|
| Mon      | Tues     | Weds     | Thurs    | Fri      |  |  |
| MATHS    | ENGLISH  | MATHS    | OPTION C | ENGLISH  |  |  |
| OPTION A | OPTION C | OPTION D | OPTION B | SCIENCE  |  |  |
| SCIENCE  |          |          |          |          |  |  |
|          | Week B   |          |          |